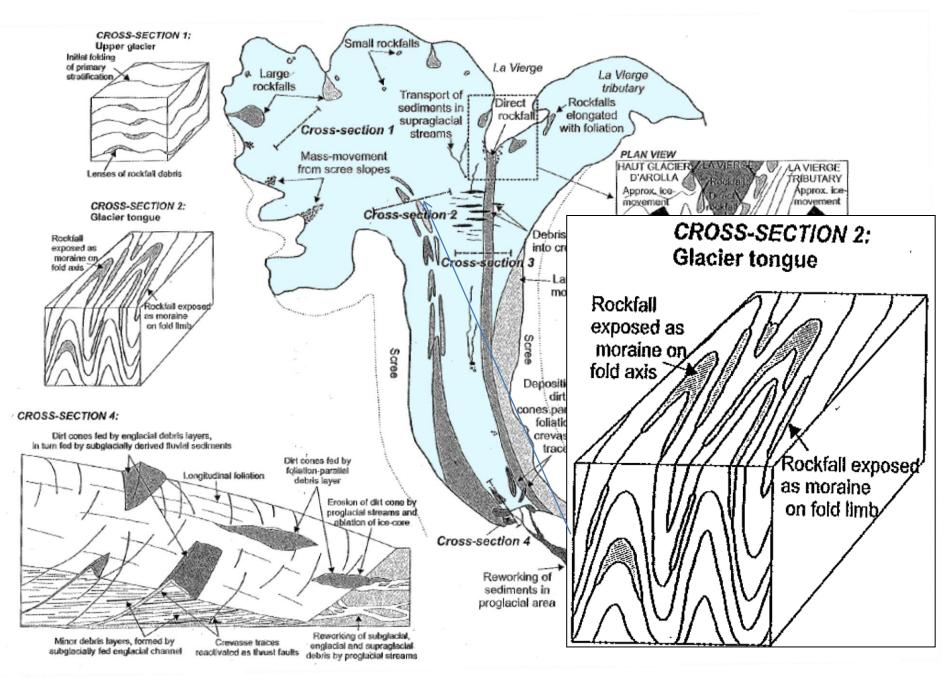

ux Nyon Saint-Claude Biasca Gex Thonon-les-Bains Aigle Oyonnax Monthey Sion Siders Visp se Locarno Bellinzona Genève Domodossola Martigny Cluses Zermatt Lugano h-Bugey Sallanches Pallanza Chamonix Mont-Blanc Monte Rumilly 9 Varese Como Annecy / Varallo Megève Mont Blanc Belley Aosta o Ca Albertville Aix-les-Bainso Gallarate d Saronno d Bourg Saint Maurice ieu Biella Glacie Rho Donnas M Chambéry Parco; Nazionale) Ivrea Gran Paradiso Parc National Mila d'Aro de la Vanoise Voiron Saint Jean de Maurienne Grenoble Modane Ciriè Pavia Casale Chivasso Monferrato Echirolles Torino Valenza Giaveno Rivoli Moncalieri **Parcinational** Voghera Alessandria des Ecrins La Mure Asti Pinerolo o Tortona Carmagnola Briancon Var Novi Ligure Parc naturel : We Saluzza

















Goodsell et al., 2005