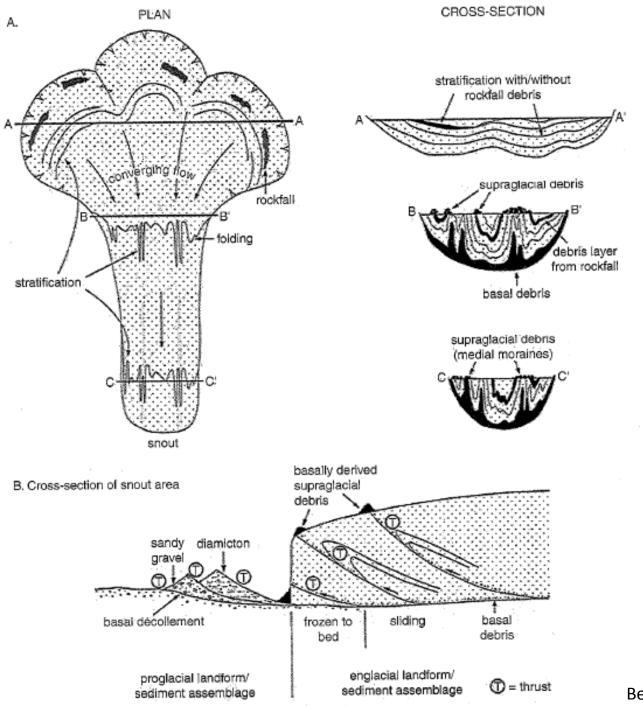

and Transportation of Debris in Alpine Glaciers



# **Basal Debris Entrainment**

- Regelation
- Entrainment associated with ice deformation (during development of foliation and during thrusting)
- Glaciohydraulic supercooling

## **Basal Debris Transportation**

- Derived either from the substrate by abrasion or quarrying, or from the surface and transported to the base by downward flow
- Zone of traction: debris is moved along the glacier bed (at the ice-bed interface) This material is "actively transported" and is subject to modification (crushing and abrasion) (Figure 7.7)
- Zone of suspension: debris is transported within the ice above the zone of traction (this material can develop a strong fabric of alignment of anisotropic grains)

### Lamination versus Longitudinal Foliation





## **Medial Moraines**



Denali National Park, Alaska



Spiez Bulle FR Morges Lausanne Morez Saanen Vevey Montreux Nyon Saint-Claude Biasca Gex Thonon-les-Bains Aigle Oyonnax Monthey Sion Siders Visp se Locarno Bellinzona Genève Domodossola Martigny Cluses Zermatt Lugano h-Bugey Sallanches Pallanza Chamonix Mont-Blanc Monte Rumilly 9 Varese Como Annecy / Varallo Megève Mont Blanc Belley Aosta o Ca Albertville Aix-les-Bainso Gallarate d Saronno d Bourg Saint Maurice ieu Biella Glacie Rho Donnas M Chambéry Parco; Nazionale) Ivrea Gran Paradiso Parc National Mila d'Aro de la Vanoise Voiron Saint Jean de Maurienne Grenoble Modane Ciriè Pavia Casale Chivasso Monferrato Echirolles Torino Valenza Giaveno Rivoli Moncalieri **Parcinational** Voghera Alessandria des Ecrins La Mure Asti Pinerolo