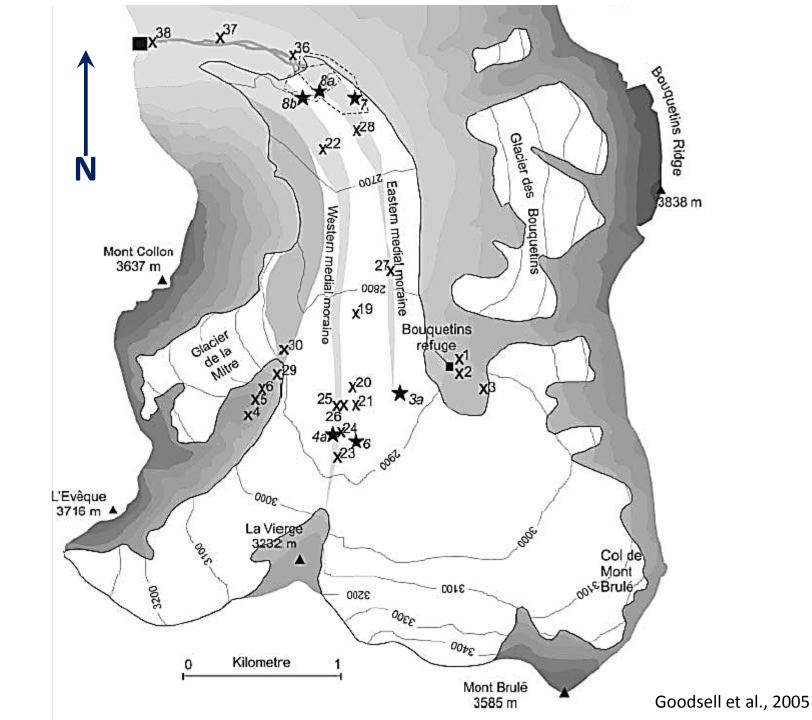

Lausanne Morez Saanen Vevey Montreux Nyon Saint-Claude Biasca Gex Thonon-les-Bains Aigle Oyonnax Monthey Sion Siders Visp se Locarno Bellinzona Genève Domodossola Martigny Cluses Zermatt Lugano h-Bugey Sallanches Pallanza Chamonix Mont-Blanc Monte Rumilly 9 Varese Como Annecy / Varallo Megève Mont Blanc Belley Aosta o Ca Albertville Aix-les-Bainso Gallarate d Saronno d Bourg Saint Maurice ieu Biella Glacie Rho Donnas M Chambéry Parco; Nazionale) Ivrea Gran Paradiso Parc National Mila d'Aro de la Vanoise Voiron Saint Jean de Maurienne Grenoble Modane Ciriè Pavia Casale Chivasso Monferrato Echirolles Torino Valenza Giaveno Rivoli Moncalieri **Parcinational** Voghera Alessandria des Ecrins La Mure Asti Pinerolo o Tortona Carmagnola Briancon Var Novi Ligure Parc naturel : We Saluzza

















Goodsell et al., 2005