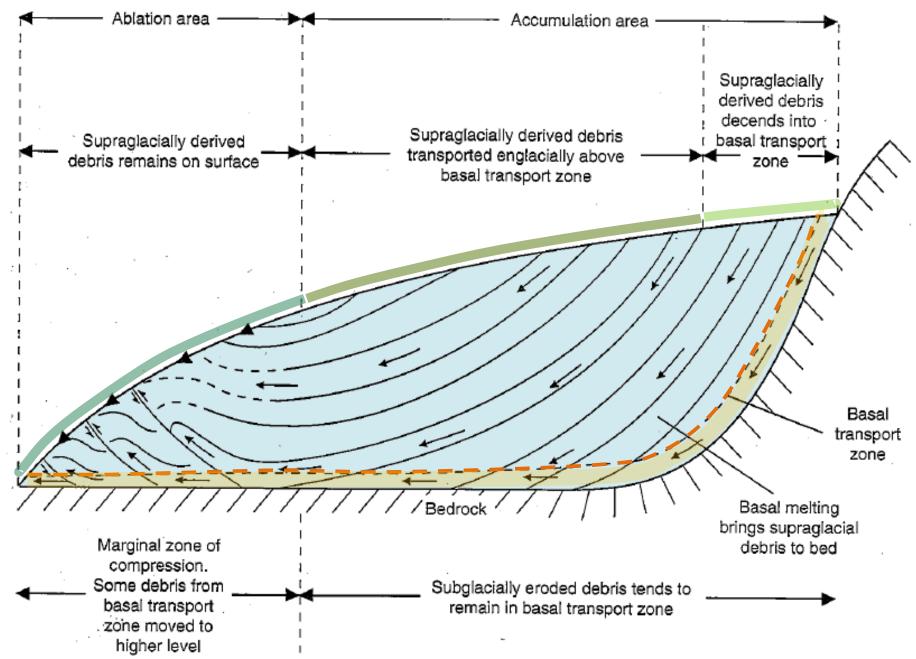

## **Basal Debris Transportation**

- Derived either from the substrate by abrasion or quarrying, or from the surface and transported to the base by downward flow
- Zone of traction: debris is moved along the glacier bed (at the ice-bed interface) This material is "actively transported" and is subject to modification (crushing and abrasion) (Figure 7.7)
- Zone of suspension: debris is transported within the ice above the zone of traction (this material can develop a strong fabric of alignment of anisotropic grains)