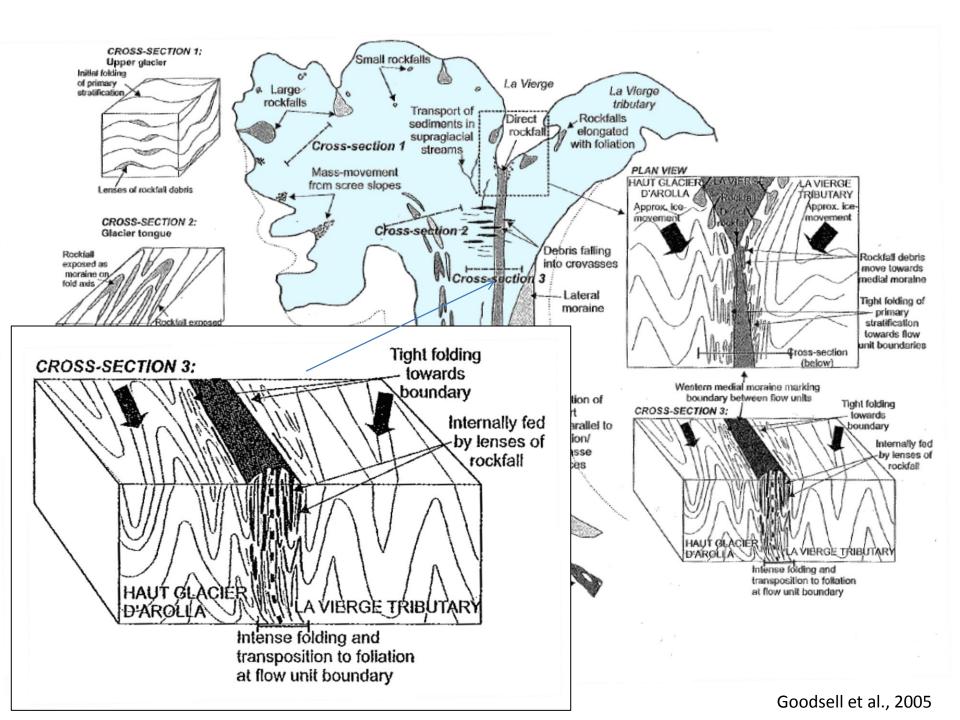

Nyon Saint-Claude Biasca Gex Thonon-les-Bains Aigle Oyonnax Monthey Sion Siders Visp se Locarno Bellinzona Genève Domodossola Martigny Cluses Zermatt Lugano h-Bugey Sallanches Pallanza Chamonix Mont-Blanc Monte Rumilly 9 Varese Como Annecy / Varallo Megève Mont Blanc Belley Aosta o Ca Albertville Aix-les-Bainso Gallarate d Saronno d Bourg Saint Maurice ieu Biella Glacie Rho Donnas M Chambéry Parco; Nazionale) Ivrea Gran Paradiso Parc National Mila d'Aro de la Vanoise Voiron Saint Jean de Maurienne Grenoble Modane Ciriè Pavia Casale Chivasso Monferrato Echirolles Torino Valenza Giaveno Rivoli Moncalieri **Parcinational** Voghera Alessandria des Ecrins La Mure Asti Pinerolo o Tortona Carmagnola Briancon Var Novi Ligure Parc naturel : We Saluzza

















Goodsell et al., 2005