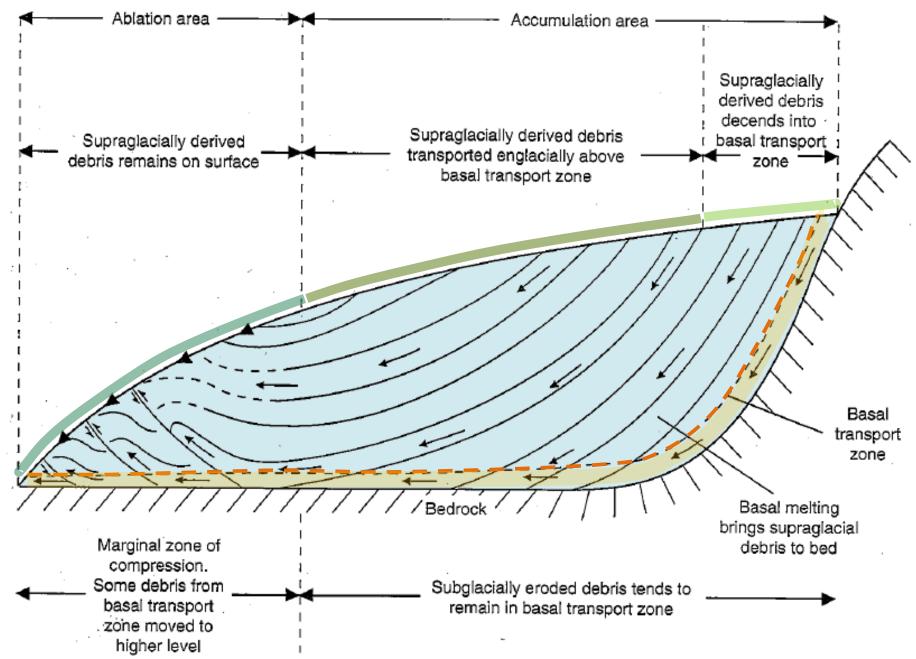

# **Basal Debris Entrainment**

- Regelation
- Entrainment associated with ice deformation (during development of foliation and during thrusting)
- Glaciohydraulic supercooling

## **Basal Debris Transportation**

- Derived either from the substrate by abrasion or quarrying, or from the surface and transported to the base by downward flow
- Zone of traction: debris is moved along the glacier bed (at the ice-bed interface) This material is "actively transported" and is subject to modification (crushing and abrasion) (Figure 7.7)
- Zone of suspension: debris is transported within the ice above the zone of traction (this material can develop a strong fabric of alignment of anisotropic grains)