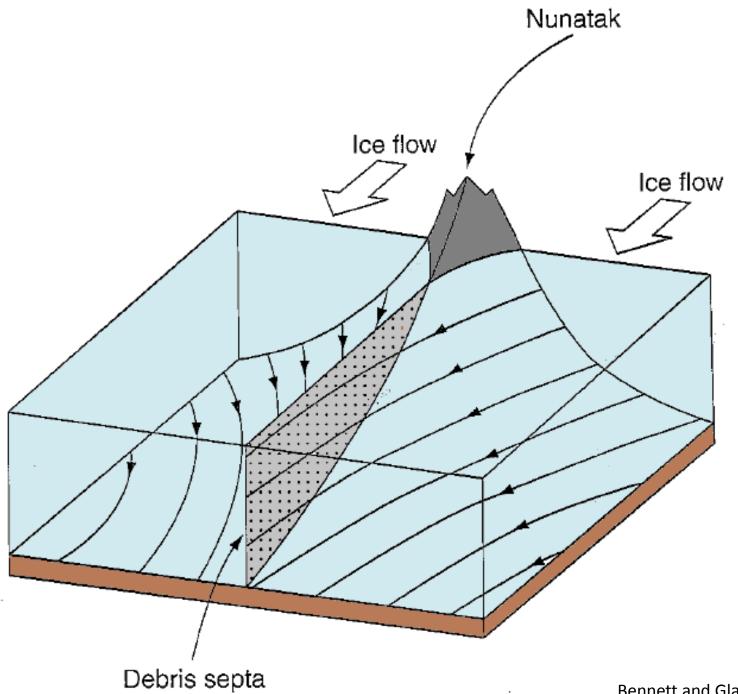

# **Basal Debris Entrainment**

- Regelation
- Entrainment associated with ice deformation (during development of foliation and during thrusting)
- Glaciohydraulic supercooling

## **Basal Debris Transportation**

- Derived either from the substrate by abrasion or quarrying, or from the surface and transported to the base by downward flow
- Zone of traction: debris is moved along the glacier bed (at the ice-bed interface) This material is "actively transported" and is subject to modification (crushing and abrasion) (Figure 7.7)
- Zone of suspension: debris is transported within the ice above the zone of traction (this material can develop a strong fabric of alignment of anisotropic grains)