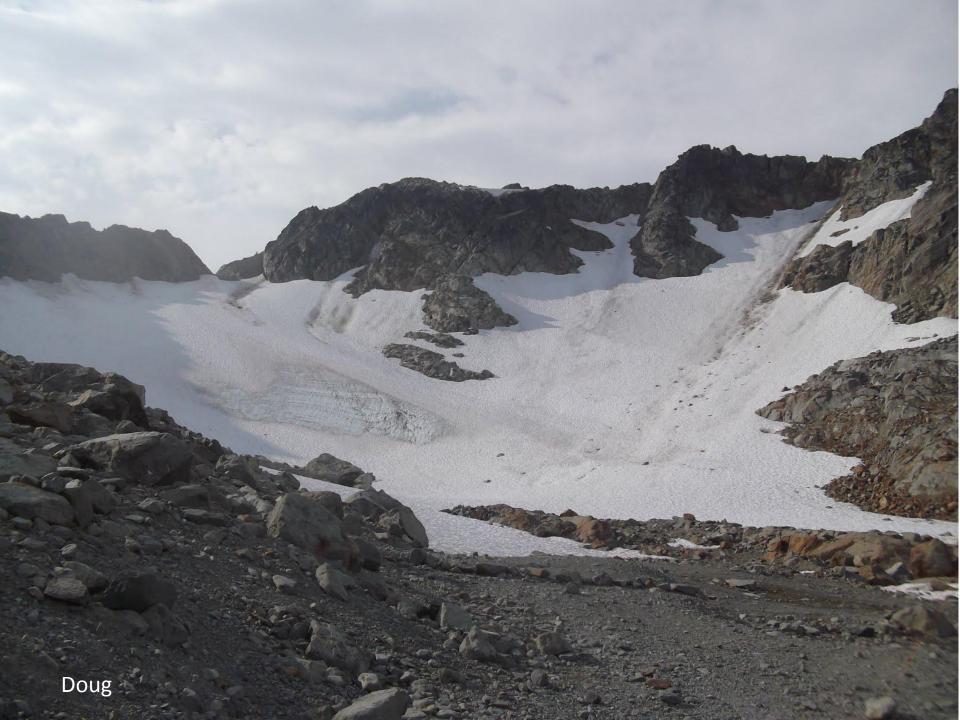

## **Basal Debris Transportation**

- Derived either from the substrate by abrasion or quarrying, or from the surface and transported to the base by downward flow
- Zone of traction: debris is moved along the glacier bed (at the ice-bed interface) This material is "actively transported" and is subject to modification (crushing and abrasion) (Figure 7.7)
- Zone of suspension: debris is transported within the ice above the zone of traction (this material can develop a strong fabric of alignment of anisotropic grains)